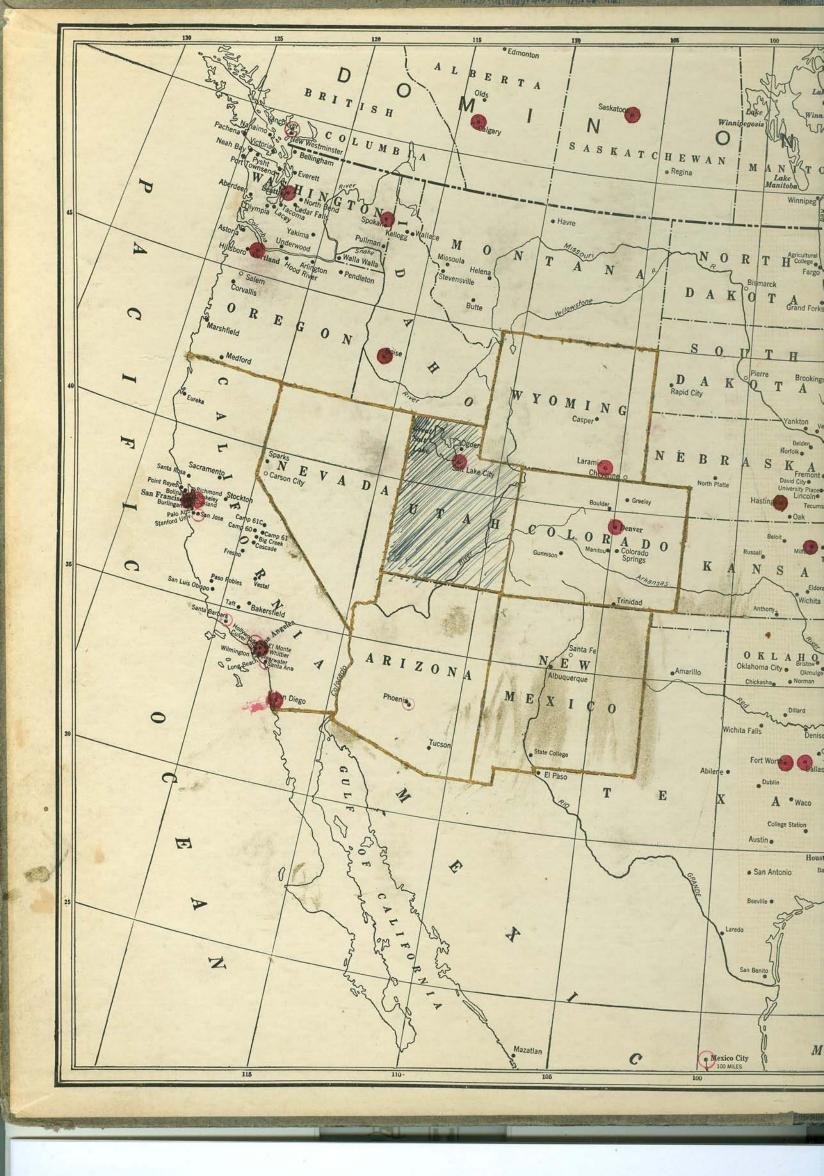

# BROADCASTING STATION STAMP ALBUM



THE EKKO COMPANY

CHICAGO





# The EKKO Broadcasting Station Stamp Album

Containing Spaces for Stamps
from Every Broadcasting Station
in the United States
and Canada



THE EKKO COMPANY
CHICAGO

Copyrighted, 1924
THE EKKO COMPANY
Chicago

#### ALABAMA

W M A V
Auburn



WEAP
Mobile

W K A N
Montgomery



#### ALASKA

| K F I U  Juneau | K N T<br>Kukak Bay |  |
|-----------------|--------------------|--|
|                 |                    |  |
|                 |                    |  |

#### ARKANSAS

KFMB
Little Rock
Conway

KFPX
Fayetteville

KFMQ
Pine Bluff
Fayetteville

W C A V Little Rock KFOZ Ft. Smith KFLQ Little Rock



#### ARIZONA





K F C B



#### CALIFORNIA







KFI Los Angeles













K L S Oakland





KFAR Hollywood





## CALIFORNIA (Cont'd)

KFQG

Los Angeles

KDZB

Bakersfield