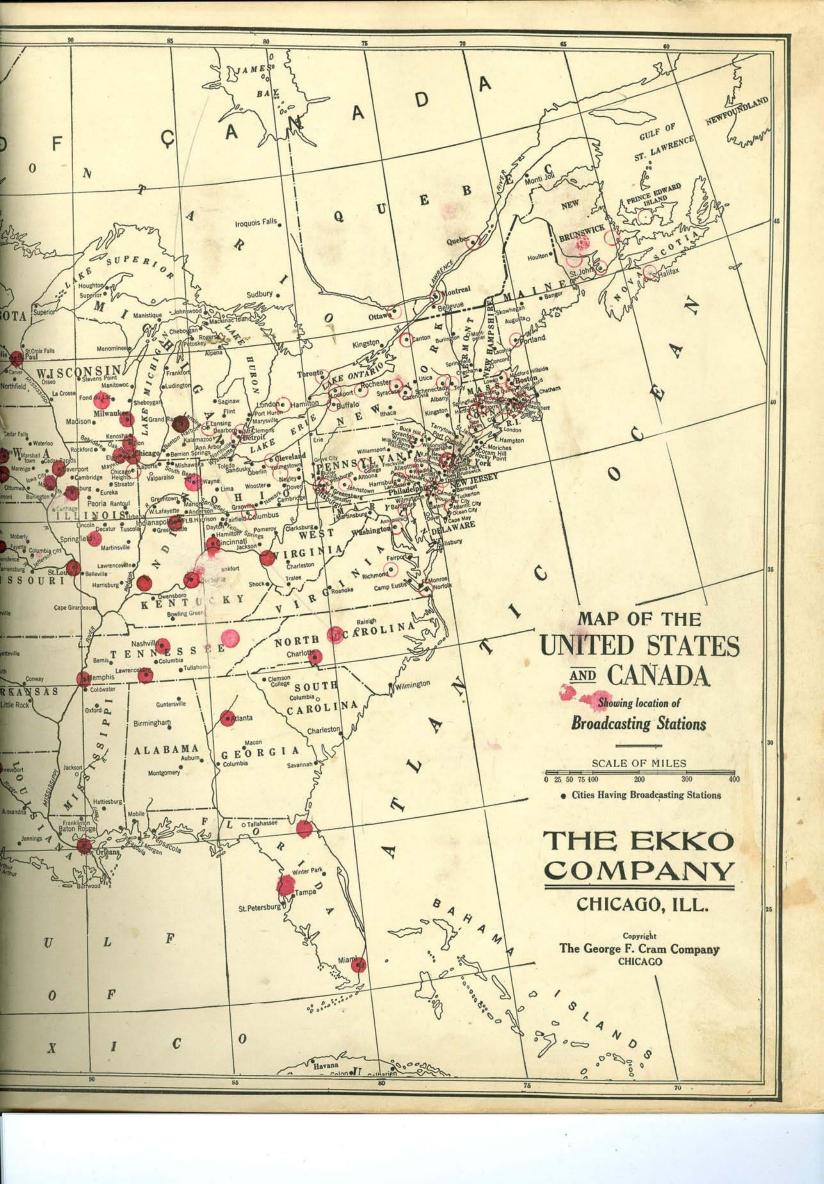

# BROADCASTING STATION STAMP ALBUM



THE EKKO COMPANY

CHICAGO





# The EKKO Broadcasting Station Stamp Album

Containing Spaces for Stamps
from Every Broadcasting Station
in the United States
and Canada



THE EKKO COMPANY
CHICAGO

Copyrighted, 1924
THE EKKO COMPANY
Chicago

#### ALABAMA

W M A V
Auburn



WEAP
Mobile

W K A N
Montgomery



#### ALASKA

| K F I U  Juneau | K N T<br>Kukak Bay |  |
|-----------------|--------------------|--|
|                 |                    |  |
|                 |                    |  |

#### ARKANSAS

KFMB
Little Rock
Conway

KFPX
Fayetteville

KFMQ
Pine Bluff
Fayetteville

W C A V Little Rock KFOZ Ft. Smith KFLQ Little Rock



#### ARIZONA





K F C B



#### CALIFORNIA







KFI Los Angeles













K L S Oakland





KFAR Hollywood





## CALIFORNIA (Cont'd)

KFQG

Los Angeles

KDZB

Bakersfield